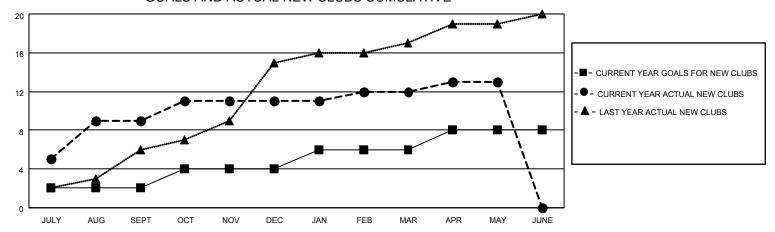

## MONTHLY MEMBERSHIP PROGRESS REPORT

LOCATION INDIA District 321 F Results as of: 5/31/2022

| Clubs RESULTS FOR 2021-2022 |   |   |   | Members RESULTS FOR 2021-2022 |    |     |     |
|-----------------------------|---|---|---|-------------------------------|----|-----|-----|
|                             |   |   |   |                               |    |     |     |
| JULY/AUG/SEPT               | 2 | 9 | 6 | JULY/AUG/SEPT                 | 10 | 391 | 216 |
| OCT/NOV/DEC                 | 2 | 2 | 8 | OCT/NOV/DEC                   | 10 | 273 | 321 |
| JAN/FEB/MAR                 | 2 | 1 | 1 | JAN/FEB/MAR                   | 10 | 323 | 67  |
| APR/MAY/JUNE                | 2 | 1 | 0 | APR/MAY/JUNE                  | 10 | 198 | 96  |

## GOALS AND ACTUAL NEW CLUBS CUMULATIVE



## GOALS AND ACTUAL MEMBERS CUMULATIVE



| DROPPED CLUBS: 15 |     | 102 CLUBS OF 164 ADDED 1 OR<br>MORE NEW MEMBERS | GENDER DISTRIBUTION                   |                                |  |
|-------------------|-----|-------------------------------------------------|---------------------------------------|--------------------------------|--|
|                   |     | INORE NEW MEMBERS                               | MALE<br>FEMALE                        | 3,897 (84.70%)<br>702 (15.26%) |  |
| DROPPED MEMBERS   |     |                                                 | NON BINARY<br>PREFER NOT TO ANSWER    | 0 (0.00%)<br>2 (0.04%)         |  |
| DECEASED          | 15  |                                                 | TREFERENCE TO ANSWER                  | 2 (0.0470)