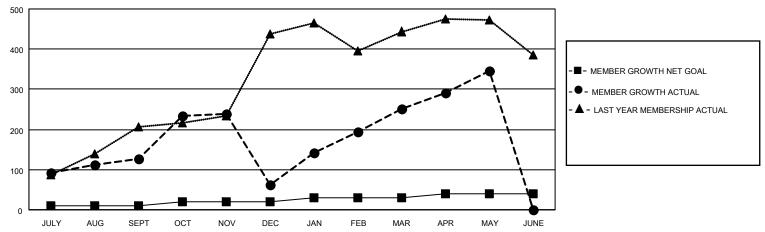

## GOALS AND ACTUAL MEMBERS CUMULATIVE

| DROPPED CLUBS: 15 |     | 102 CLUBS OF 164 ADDED 1 OR<br>MORE NEW MEMBERS | GENDER DISTRIBUTION                   |                                |  |
|-------------------|-----|-------------------------------------------------|---------------------------------------|--------------------------------|--|
|                   |     | INORE NEW MEMBERS                               | MALE<br>FEMALE                        | 3,897 (84.70%)<br>702 (15.26%) |  |
| DROPPED MEMBERS   |     |                                                 | NON BINARY<br>PREFER NOT TO ANSWER    | 0 (0.00%)<br>2 (0.04%)         |  |
| DECEASED          | 15  |                                                 | TREFERENCE TO ANSWER                  | 2 (0.0470)                     |  |
| CLUB CANCELLED    | 211 | CLICK HERE FOR CUMULATIVE                       | TOTAL FAMILY UNIT MEMBERS             | 1,789                          |  |
| OTHER             | 474 | MEMBERSHIP DATA                                 |                                       |                                |  |
| TOTAL             | 700 |                                                 | FAMILY MEMBERS PAYING HALF DUES 1,162 |                                |  |
|                   |     |                                                 |                                       |                                |  |